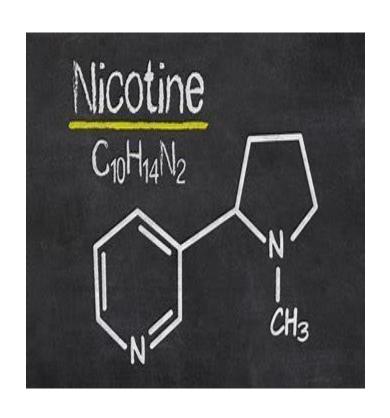

#### WHAT IS NICOTINE

"Nicotine is a **highly addictive** chemical compound present in a tobacco plant. All tobacco products contain nicotine, such as cigarettes, cigars, smokeless tobacco, hookah tobacco, and most e-cigarettes.

Nicotine is what **keeps people** using tobacco products."