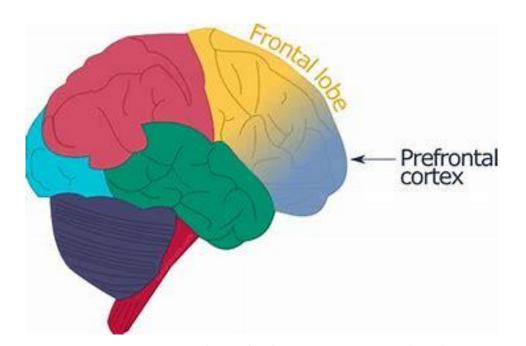

#### **BRAIN DEVELOPMENT**

- Planning
- Right from wrong
- Impulse control
- Anticipating risk
- Self-control

An individual's brain is not fully developed until

**21–25** years of age or older.